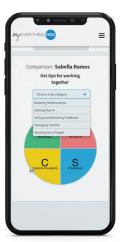

#### **Comparison Reports**

Inspire effective collaboration with Comparison Reports. Any two participants can explore their similarities and differences, potential challenges in working together, and practical tips for improving their working relationship.